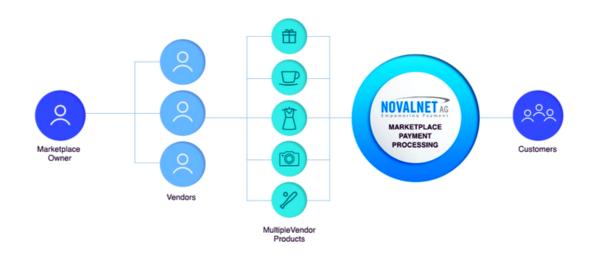

Revenue sharing can occur in various scenarios. For example, payments from customers may need to be split up when products from multiple merchants are involved for a single order in a marketplace or when commissions have to be paid out by merchants to their affiliates.

### Revenue Sharing at Novalnet

Revenue sharing at Novalnet greatly simplifies the process for our contractual partners whereby the revenue is split up at source by Novalnet and are then paid out directly to all the concerned sales partners.

The contractual partners at Novalnet can manage sales, cost and commission distribution to their affiliates through an interface. Payment distribution is made easy for all types of sales - positive or negative are standardized, where Novalnet shares the revenue in real-time.