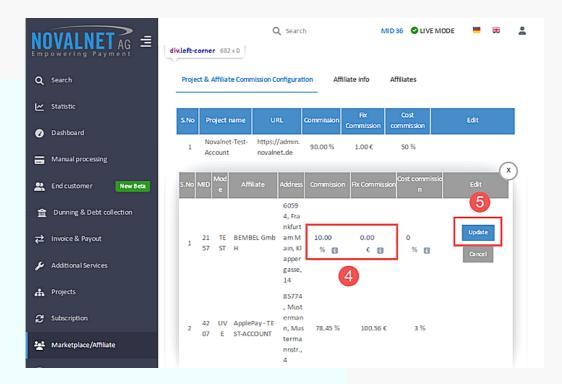

The merchant or contractual partner has to log in to the Admin Portal and proceed to the **Marketplace/Affiliate** section. Under **Project & Affiliate Commission Configuration**, commission settings can be configured for the project or each affiliate.

Clicking **Project Commission** shows options to set the commission for each project with Commission, Fixed Commission and Cost Commission settings.

Clicking **Affiliate Commission** shows options to set the commission for each affiliate with Commission, Fixed Commission and Cost Commission settings.

Each project may contain one or more affiliates. Updating the configured values will automate regular payouts to the affiliates and the marketplace without hassle.