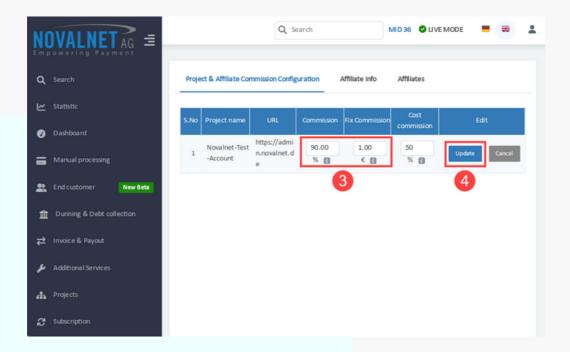

The merchant or contractual partner has to log in to the Admin Portal and proceed to the **Marketplace/Affiliate** section. Under **Project & Affiliate Commission Configuration**, commission settings can be configured for the project or each affiliate.

|                     |          | Proje | t & Affiliate Comm        | nission Configuratio          | n Affil    | iate info  | Affiliates |                |  |
|---------------------|----------|-------|---------------------------|-------------------------------|------------|------------|------------|----------------|--|
|                     |          | S.No  | Project name              | URL                           | Commission | Fix        | Cost       | Edit           |  |
| Dashboard           |          |       |                           |                               |            | Commission | commission |                |  |
| Manual processing   |          | 1     | Novalnet-Test-A<br>ccount | https://admin.no<br>valnet.de | 90.00 %    | 1.00€      | 50 %       | Project Commis |  |
|                     | New Beta |       |                           |                               |            |            |            |                |  |
| Dunning & Debt co   | llection |       |                           |                               |            |            |            |                |  |
| Invoice & Payout    |          |       |                           |                               |            |            |            |                |  |
| Additional Services |          |       |                           |                               |            |            |            |                |  |
|                     |          |       |                           |                               |            |            |            |                |  |
| Subscription        |          |       |                           |                               |            |            |            |                |  |

Clicking **Project Commission** shows options to set the commission for each project with Commission, Fixed Commission and Cost Commission settings.

Clicking **Affiliate Commission** shows options to set the commission for each affiliate with Commission, Fixed Commission and Cost Commission settings.